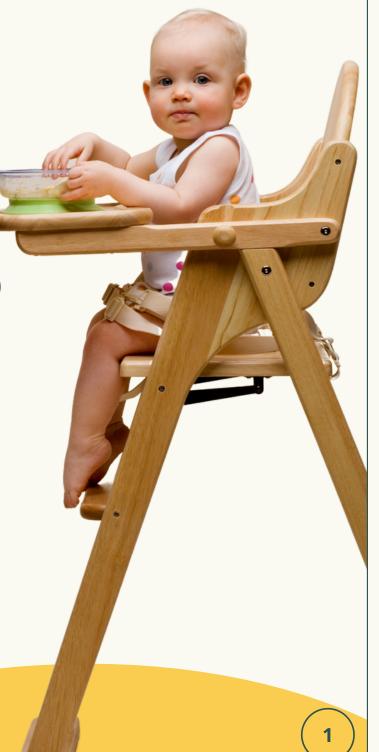

#### ☐ High Chair

Footrest
Removable tray
Upright seat
Crotch post
safety-restraint system