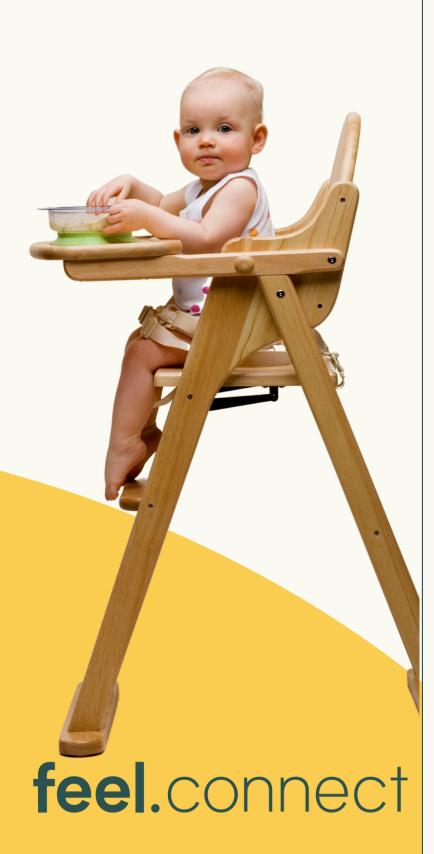

#### ☐ High Chair

Footrest
Removable tray
Upright seat
Crotch post
safety-restraint system